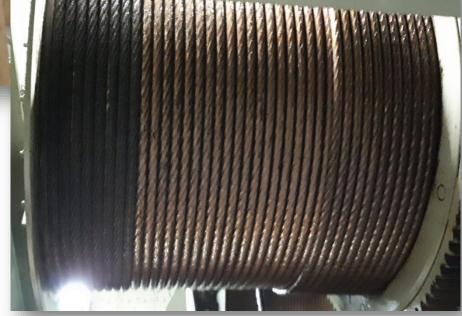

#### **Results**

The Viper Mid MKII effectively removed the grease deposits and perfectly lubricated the rope. One of the employees said: Insanely good how easy it is to make a piece of jewelry out of a dirty rope.

# Customer Testimonial

Viper Mid MKII mount installed on wire rope

Rope after it has been lubricated with the Viper Mid MKII

1919 E. Tulsa, Wichita, KS 67216 800-537-7683 www.LElubricants.com