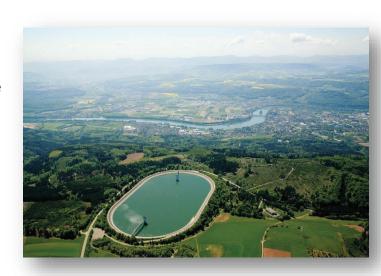

### **Application**

Schluchseewerk AG is renovating the Eggberg Basin for around 9 million euros. For this purpose, the basin was emptied first, which has a capacity of 2.1 million cubic meters of water. The cavern power station was the first German cavern-style pumped storage power plant and went into operation in 1967. Among other things, the pressure shaft was provided with new corrosion protection and the ropes leading into the 430 m deep shaft were cleaned and relubricated. So far, they have been lubricated by hand.