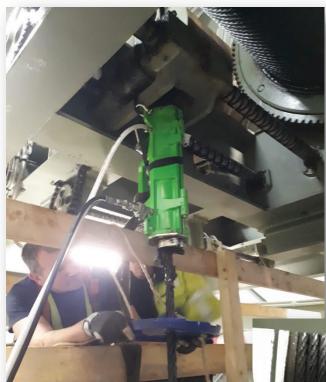

### **Equipment**

- Viper MID MKII
- Seals, Scrapers, Rope Cleaner for 14 and 28mm, 6 strand ropes
- LX 2300 for Cleaning and 452 for Lubrication

# Customer Testimonial

Viper Mid MKII mount installed on wire rope

Rope after it has been lubricated with the Viper Mid MKII

1919 E. Tulsa, Wichita, KS 67216 800-537-7683 www.LElubricants.com