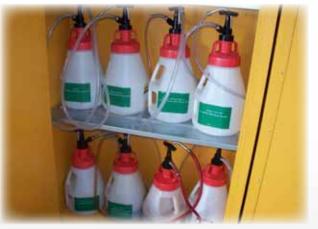

#### **LE Solution**

Blake Yates, LE lubrication consultant, recommended implementing the use of IFH storage tanks, Oil Safe containers and Des-Case filter carts to get them started on a plant lubrication reliability program.