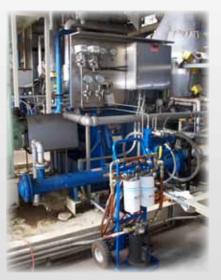

This is the Des-Case filter cart filtering Monolec 6462 in a boiler feed pump. A similar Des-Case filter cart is also used to filter Monolec 6406 in Marley cooling tower gearboxes.

The Lubrication Reliability Source™